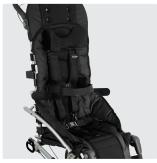

## **Convaid Rodeo**

The Convaid Rodeo is a popular pediatric tilt-inspace wheelchair that is convenient, lightweight and folds compactly. The Rodeo provides up to 45° of adjustable tilt that offers pressure relief and upper body support.

This tilt-in-space Rodeo is fully customizable to meet user's specific therapeutic needs and provides growth option through its adjustable seat depth feature.

Rodeo's Cordura upholstery comes in a wide selection of colors and is removable and fully washable.

## **Cushion colours**

Red

Growth capabilities

Lightweight and durable

Individual positioning

Medix 21 Convaid | a part of Etac