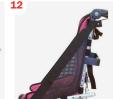

## **Convaid Rodeo**

The Convaid Rodeo is a popular pediatric tilt-inspace wheelchair that is convenient, lightweight and folds compactly. The Rodeo provides up to 45° of adjustable tilt that offers pressure relief and upper body support.

This tilt-in-space Rodeo is fully customizable to meet user's specific therapeutic needs and provides growth option through its adjustable seat depth feature.

Rodeo's Cordura upholstery comes in a wide selection of colors and is removable and fully washable.