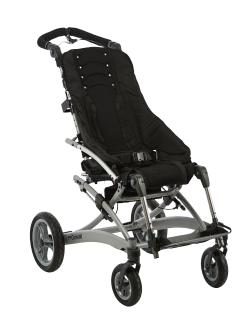

## **Convaid Rodeo**

The Convaid Rodeo is a popular pediatric tilt-inspace wheelchair that is convenient, lightweight and folds compactly. The Rodeo provides up to 45° of adjustable tilt that offers pressure relief and upper body support.

This tilt-in-space Rodeo is fully customizable to meet user's specific therapeutic needs and provides growth option through its adjustable seat depth feature.

Rodeo's Cordura upholstery comes in a wide selection of colors and is removable and fully washable.

## **Measurements**

|             |                                     | RD 12      | RD 14      | RD 16      |
|-------------|-------------------------------------|------------|------------|------------|
|             | Effective seat width                | 305 mm     | 355 mm     | 405 mm     |
|             | Effective seat depth                | 230-360 mm | 280-410 mm | 330-460 mm |
| <u>II</u>   | Backrest height                     | 560 mm     | 610 mm     | 635 mm     |
| <u>}</u>    | Total mass                          | 15 kg      | 16 kg      | 17 kg      |
|             | Max. load regular/transit           | 34/30 kg   | 46/46 kg   | 77/64 kg   |
|             | Overall width                       | 580 mm     | 630 mm     | 680 mm     |
| <u>&gt;</u> | Length                              | 890 mm     | 890 mm     | 910 mm     |
| 13          | Overall height                      | 1090 mm    | 1120 mm    | 1140 mm    |
| 0=0         | Folded length                       | 860 mm     | 860 mm     | 1015 mm    |
|             | Folded width                        | 585 mm     | 635 mm     | 685 mm     |
| 1000        | Folded height                       | 430 mm     | 460 mm     | 460 mm     |
|             | Further measurements at our website |            |            |            |