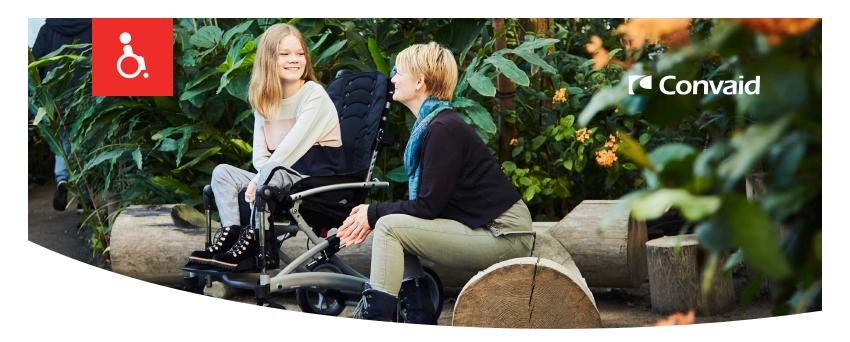

## **Convaid Rodeo**

The Convaid Rodeo is a popular pediatric tilt-inspace wheelchair that is convenient, lightweight and folds compactly. The Rodeo provides up to 45° of adjustable tilt that offers pressure relief and upper body support.

This tilt-in-space Rodeo is fully customizable to meet user's specific therapeutic needs and provides growth option through its adjustable seat depth feature.

Rodeo's Cordura upholstery comes in a wide selection of colors and is removable and fully washable.