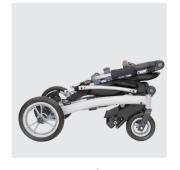

## **Convaid Rodeo**

The Convaid Rodeo is a popular pediatric tilt-inspace wheelchair that is convenient, lightweight and folds compactly. The Rodeo provides up to 45° of adjustable tilt that offers pressure relief and upper body support.

This tilt-in-space Rodeo is fully customizable to meet user's specific therapeutic needs and provides growth option through its adjustable seat depth feature.

Rodeo's Cordura upholstery comes in a wide selection of colors and is removable and fully washable.