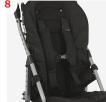

## **Convaid Rodeo**

The Convaid Rodeo is a popular pediatric tilt-inspace wheelchair that is convenient, lightweight and folds compactly. The Rodeo provides up to 45° of adjustable tilt that offers pressure relief and upper body support.

This tilt-in-space Rodeo is fully customizable to meet user's specific therapeutic needs and provides growth option through its adjustable seat depth feature.

Rodeo's Cordura upholstery comes in a wide selection of colors and is removable and fully washable.