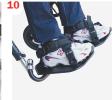

Thigh support

**Foot positioners** 

**Upper extremity** support surface (clear tray)

Solid/Mesh side panels