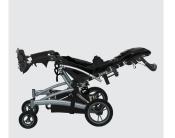

## **Convaid Rodeo**

The Convaid Rodeo is a popular pediatric tilt-inspace wheelchair that is convenient, lightweight and folds compactly. The Rodeo provides up to 45° of adjustable tilt that offers pressure relief and upper body support.

This tilt-in-space Rodeo is fully customizable to meet user's specific therapeutic needs and provides growth option through its adjustable seat depth feature.

Rodeo's Cordura upholstery comes in a wide selection of colors and is removable and fully washable.