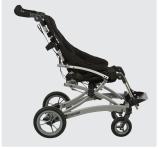

## **Convaid Rodeo**

The Convaid Rodeo is a popular pediatric tilt-inspace wheelchair that is convenient, lightweight and folds compactly. The Rodeo provides up to 45° of adjustable tilt that offers pressure relief and upper body support.

This tilt-in-space Rodeo is fully customizable to meet user's specific therapeutic needs and provides growth option through its adjustable seat depth feature.

Rodeo's Cordura upholstery comes in a wide selection of colors and is removable and fully washable.