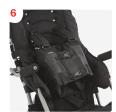

## **Accessories**

Headwings

3-pt positioning belt

Reducer seat insert

Rain cover and Mosquito net

Full torso vest

Calf panel

H-harness with padded covers

Thigh support

**Foot positioners** 

**Upper extremity** support surface (clear tray)

Solid/Mesh side panels