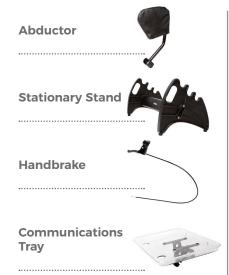

|                                                                                                                                                                                       |        | R120 small           |      | R130 medium | R140 large |            |  |
|---------------------------------------------------------------------------------------------------------------------------------------------------------------------------------------|--------|----------------------|------|-------------|------------|------------|--|
| *Tricycle frame includes self-leveling pedals with straps, backrest tube with handle, tote box for storage and handbrake for the large only.  Specify color: Red, blue, pink or lime. |        |                      | R112 |             | R113       | R114       |  |
|                                                                                                                                                                                       |        | Red                  |      | Red         | Red        |            |  |
|                                                                                                                                                                                       |        | СНООЅЕ               | Blue |             | Blue       | Blue       |  |
|                                                                                                                                                                                       |        | ÖSE                  | Pink |             | Pink 🔲     | Pink       |  |
|                                                                                                                                                                                       |        |                      | Lime |             | Lime       | Lime       |  |
| * Seat (includes seatbelt)                                                                                                                                                            | CHOOSE | Small                | R122 |             | R132       | N/A        |  |
|                                                                                                                                                                                       | OSE    | Large                | R128 |             | R138       | (included) |  |
| * Handlebar                                                                                                                                                                           | CHOOSE | Straight             | R126 |             | R136       | R146       |  |
|                                                                                                                                                                                       | OSE    | Loop                 | R129 |             | R139 🔲     | R149       |  |
| * Back support                                                                                                                                                                        | CHO    | Trunk support system | R147 |             | R147       | R147       |  |
|                                                                                                                                                                                       | OSE    | Backrest pad         | R145 |             | R145       | R145       |  |
| Headrest (requires trunk support system)                                                                                                                                              |        | Winged               | R159 |             | R159       | R159       |  |
|                                                                                                                                                                                       | CHOOSE | Contoured            | R156 |             | R156       | R156       |  |
|                                                                                                                                                                                       |        | Flat                 | R157 |             | R157       | R157       |  |
| Handbrakes (Must be factory installed. Cannot be added later.)                                                                                                                        |        | N/A                  |      | R125        | (included) |            |  |
| Communication tray                                                                                                                                                                    | CHOOSE | Small                | K225 |             | K225       | K225       |  |
|                                                                                                                                                                                       | OSE    | Large                | N/A  |             | K245       | K245       |  |
| Abductor                                                                                                                                                                              |        |                      | R121 |             | R131       | R141       |  |
| Front guide bar                                                                                                                                                                       |        |                      | R135 |             | R135       | R135       |  |
| Rear steering bar                                                                                                                                                                     |        |                      | R123 |             | R123       | R143       |  |
| Front pulley                                                                                                                                                                          |        |                      | R144 |             | R144       | R144       |  |
| Additional backrest pad                                                                                                                                                               |        | R145                 |      | R145        | R145       |            |  |
| Stationary stand                                                                                                                                                                      |        | R155                 |      | R155        | R155       |            |  |
| Total                                                                                                                                                                                 |        | R120                 |      | R130        | R140       |            |  |