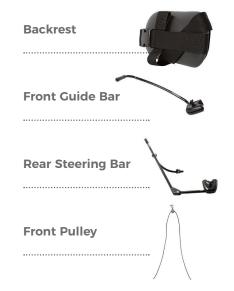

|                                                                                                                                                                                       |        | R120 small           |      | R130 medium | R140 large |            |  |
|---------------------------------------------------------------------------------------------------------------------------------------------------------------------------------------|--------|----------------------|------|-------------|------------|------------|--|
| *Tricycle frame includes self-leveling pedals with straps, backrest tube with handle, tote box for storage and handbrake for the large only.  Specify color: Red, blue, pink or lime. |        |                      | R112 |             | R113       | R114       |  |
|                                                                                                                                                                                       |        | Red                  |      | Red         | Red        |            |  |
|                                                                                                                                                                                       |        | СНООЅЕ               | Blue |             | Blue       | Blue       |  |
|                                                                                                                                                                                       |        | ÖSE                  | Pink |             | Pink 🔲     | Pink       |  |
|                                                                                                                                                                                       |        |                      | Lime |             | Lime       | Lime       |  |
| * Seat (includes seatbelt)                                                                                                                                                            | CHOOSE | Small                | R122 |             | R132       | N/A        |  |
|                                                                                                                                                                                       | OSE    | Large                | R128 |             | R138       | (included) |  |
| * Handlebar                                                                                                                                                                           | CHOOSE | Straight             | R126 |             | R136       | R146       |  |
|                                                                                                                                                                                       | OSE    | Loop                 | R129 |             | R139 🔲     | R149       |  |
| * Back support                                                                                                                                                                        | CHO    | Trunk support system | R147 |             | R147       | R147       |  |
|                                                                                                                                                                                       | OSE    | Backrest pad         | R145 |             | R145       | R145       |  |
| Headrest (requires trunk support system)                                                                                                                                              |        | Winged               | R159 |             | R159       | R159       |  |
|                                                                                                                                                                                       | CHOOSE | Contoured            | R156 |             | R156       | R156       |  |
|                                                                                                                                                                                       |        | Flat                 | R157 |             | R157       | R157       |  |
| Handbrakes (Must be factory installed. Cannot be added later.)                                                                                                                        |        | N/A                  |      | R125        | (included) |            |  |
| Communication tray                                                                                                                                                                    | CHOOSE | Small                | K225 |             | K225       | K225       |  |
|                                                                                                                                                                                       | OSE    | Large                | N/A  |             | K245       | K245       |  |
| Abductor                                                                                                                                                                              |        |                      | R121 |             | R131       | R141       |  |
| Front guide bar                                                                                                                                                                       |        |                      | R135 |             | R135       | R135       |  |
| Rear steering bar                                                                                                                                                                     |        |                      | R123 |             | R123       | R143       |  |
| Front pulley                                                                                                                                                                          |        |                      | R144 |             | R144       | R144       |  |
| Additional backrest pad                                                                                                                                                               |        | R145                 |      | R145        | R145       |            |  |
| Stationary stand                                                                                                                                                                      |        | R155                 |      | R155        | R155       |            |  |
| Total                                                                                                                                                                                 |        | R120                 |      | R130        | R140       |            |  |