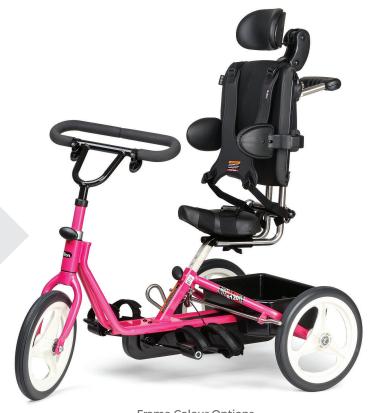

## Tricycle

Choice of handlebar: The foam-padded loop handlebar is adjustable in height and positions at any angle. Straight handlebars adjust in height and have standard handgrips.

Parking brake grips both back wheels and keeps the trike firmly in place.

Sturdy wheels have puncture-proof BMX-type tires. The direct drive and low gear ratio make forward and backward pedaling easier and safer.

Comfortable and safe: Both small and large seats are made with comfort and safety in mind.

Easy access. Open access combined with a low transfer step make it easy to get on and off the trike.

A place for your gear: There's a tote box at the back of your trike for storage or for transporting items.

Self-leveling pedals are forward of the seat for comfortable reach and efficient pedaling. Pedal straps come standard on all trikes.