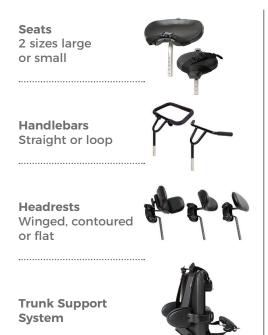

## Tricycle

Choice of handlebar: The foam-padded loop handlebar is adjustable in height and positions at any angle. Straight handlebars adjust in height and have standard handgrips.

Parking brake grips both back wheels and keeps the trike firmly in place.

|                                                                                                                                                                                       |        | R120 small           |      | R130 medium | R140 large |            |  |
|---------------------------------------------------------------------------------------------------------------------------------------------------------------------------------------|--------|----------------------|------|-------------|------------|------------|--|
| *Tricycle frame includes self-leveling pedals with straps, backrest tube with handle, tote box for storage and handbrake for the large only.  Specify color: Red, blue, pink or lime. |        |                      | R112 |             | R113       | R114       |  |
|                                                                                                                                                                                       |        | Red                  |      | Red         | Red        |            |  |
|                                                                                                                                                                                       |        | СНООЅЕ               | Blue |             | Blue       | Blue       |  |
|                                                                                                                                                                                       |        | ÖSE                  | Pink |             | Pink 🔲     | Pink       |  |
|                                                                                                                                                                                       |        |                      | Lime |             | Lime       | Lime       |  |
| * Seat (includes seatbelt)                                                                                                                                                            | CHOOSE | Small                | R122 |             | R132       | N/A        |  |
|                                                                                                                                                                                       | OSE    | Large                | R128 |             | R138       | (included) |  |
| * Handlebar                                                                                                                                                                           | CHOOSE | Straight             | R126 |             | R136       | R146       |  |
|                                                                                                                                                                                       | OSE    | Loop                 | R129 |             | R139 🔲     | R149       |  |
| * Back support                                                                                                                                                                        | CHO    | Trunk support system | R147 |             | R147       | R147       |  |
|                                                                                                                                                                                       | OSE    | Backrest pad         | R145 |             | R145       | R145       |  |
| Headrest (requires trunk support system)                                                                                                                                              |        | Winged               | R159 |             | R159       | R159       |  |
|                                                                                                                                                                                       | CHOOSE | Contoured            | R156 |             | R156       | R156       |  |
|                                                                                                                                                                                       |        | Flat                 | R157 |             | R157       | R157       |  |
| Handbrakes (Must be factory installed. Cannot be added later.)                                                                                                                        |        | N/A                  |      | R125        | (included) |            |  |
| Communication tray                                                                                                                                                                    | CHOOSE | Small                | K225 |             | K225       | K225       |  |
|                                                                                                                                                                                       | OSE    | Large                | N/A  |             | K245       | K245       |  |
| Abductor                                                                                                                                                                              |        |                      | R121 |             | R131       | R141       |  |
| Front guide bar                                                                                                                                                                       |        |                      | R135 |             | R135       | R135       |  |
| Rear steering bar                                                                                                                                                                     |        |                      | R123 |             | R123       | R143       |  |
| Front pulley                                                                                                                                                                          |        |                      | R144 |             | R144       | R144       |  |
| Additional backrest pad                                                                                                                                                               |        | R145                 |      | R145        | R145       |            |  |
| Stationary stand                                                                                                                                                                      |        | R155                 |      | R155        | R155       |            |  |
| Total                                                                                                                                                                                 |        | R120                 |      | R130        | R140       |            |  |