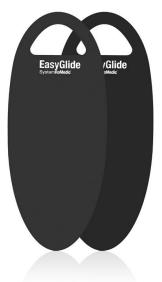

## EasyGlide Oval Mini

5045

Facilitates positioning further back in chair

The sliding boards are small and convenient, with soft, round shapes and smooth surfaces; features which make them very easy to place and remove and to always have readily available and close at hand.

5045 Easy Glide Oval Mini 45 x 20 cm 2 pcs

With FootStool as support under the user's feet, it is very easy for the caregiver to place the sliding boards under the user's thighs and seat. When sitting on the sliding boards, one EasyGlide on each side, the pressure from the user's weight is distributed over the soft surface.