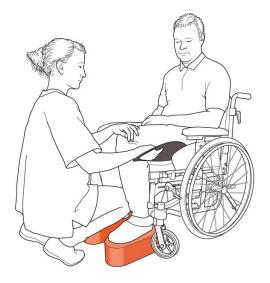

## EasyGlide Oval Mini

5045

Facilitates positioning further back in chair

The sliding boards are small and convenient, with soft, round shapes and smooth surfaces; features which make them very easy to place and remove and to always have readily available and close at hand.

5045 Easy Glide Oval Mini 45 x 20 cm 2 pcs

With FootStool as support under the user's feet, it is very easy for the caregiver to place the sliding boards under the user's thighs and seat. When sitting on the sliding boards, one EasyGlide on each side, the pressure from the user's weight is distributed over the soft surface.